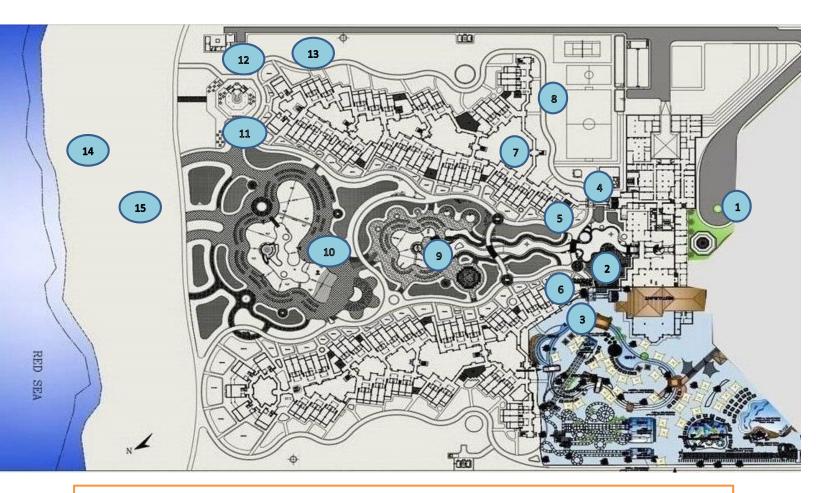

USER NAME: PASSWORD:

| 1 – Entrand | ce & Parking  | 7 – Kids Club    |
|-------------|---------------|------------------|
| 2 – Main B  | uilding       | 8 – Sports Area  |
| 3 – Aqua P  | ark           | 9 – Relax pool   |
| 4 – Clinic  |               | 10 – Palms Pool  |
| 5 – Rooms   | starts with 1 | 11 – Food Court  |
| 6 – Rooms   | starts with 2 | 12 - Health Club |